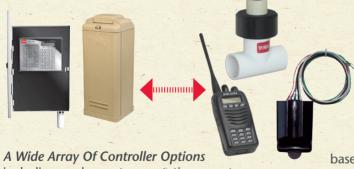

A Wide Array Of Controller Options including enclosure types, station counts, standard or two wire decoder systems, conventional or solar power, and existing controller retrofit. Every controller is remote and flow sensor ready.