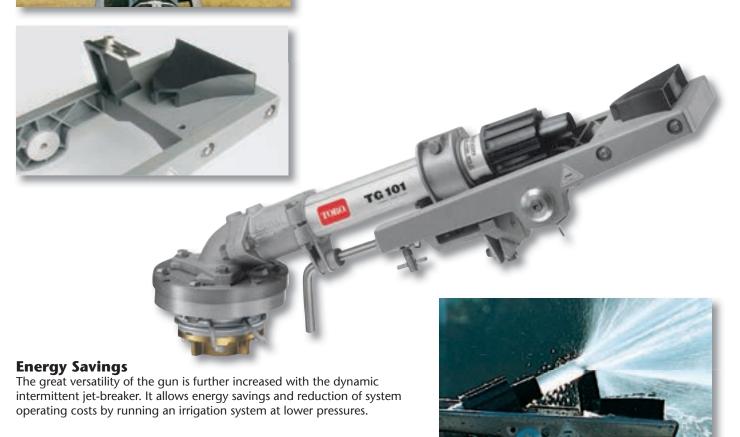

## Self-adjusting Jet Breaker Device

To vary distribution at lower pressures or to increase close-in watering.