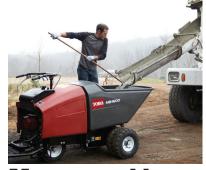

# **Powerful & Maneuverable Material Handling**

٠

The popular Toro<sup>®</sup> Mud Buggy brings power, versatility, and productivity to any job site - use it to transport and pour wet concrete, haul materials, clean up job sites, and much more. Its compact size and maneuverability make it easy to dump material in tough to reach areas. And, hauling up to 2,500 lbs of material is a breeze with the patented ride-on operator platform, dual-action dump pedal, and easy-to-use speed controls mounted to the handle.

# Powerful & Maneuverable Material Handling

**Powerful** Easily transport up to 2,500 lbs. Loads and discharge smoothly with fully hydraulic dump system.

Maneuverable Pour concrete in tough to reach areas and remote job sites to easily get your job done.