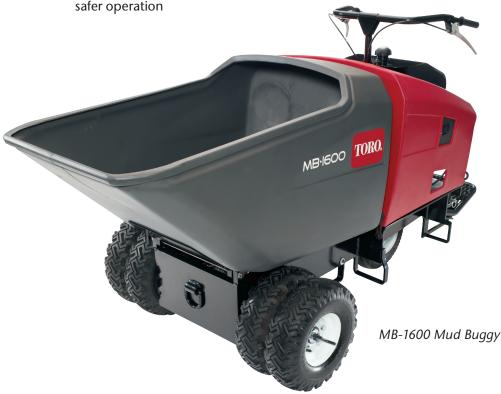

# MB-1600 Mud Buggy Concrete & Masonry Equipment

# **Powerful & Maneuverable Material Handling**

٠

The popular Toro<sup>®</sup> Mud Buggy brings power, versatility, and productivity to any job site - use it to transport and pour wet concrete, haul materials, clean up job sites, and much more. Its compact size and maneuverability make it easy to dump material in tough to reach areas. And, hauling up to 2,500 lbs of material is a breeze with the patented ride-on operator platform, dual-action dump pedal, and easy-to-use speed controls mounted to the handle.

#### DESIGNED FOR COMFORT & CONTROL

- Handlebar mounted forward and reverse speed controls are comfortably located and easy to use
- Dual-action dump pedal means there's no need to remove hands from handlebars to discharge material
- Fully hydraulic dump system makes unloading smooth and effortless
- Patented oversized brake pedal is easy to locate and use for safer operation

Patented ride-on operator platform provides more maneuverability in tight places and can be locked upright for walk-behind use