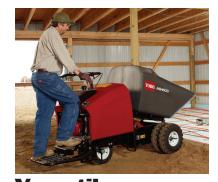

# **Powerful & Maneuverable Material Handling**

٠

The popular Toro<sup>®</sup> Mud Buggy brings power, versatility, and productivity to any job site - use it to transport and pour wet concrete, haul materials, clean up job sites, and much more. Its compact size and maneuverability make it easy to dump material in tough to reach areas. And, hauling up to 2,500 lbs of material is a breeze with the patented ride-on operator platform, dual-action dump pedal, and easy-to-use speed controls mounted to the handle.

Patented ride-on operator platform provides more maneuverability in tight places and can be locked upright for walk-behind use

**Versatile** Ride-on or walk behind the same machine with the fold-up lockable platform. All operating controls are in easy reach, including a full step-on brake and dual-action lift pedal.