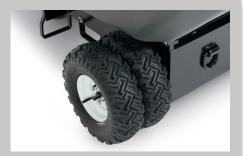

#### **EXTRAS ARE STANDARD**

- Foam-filled tires keep you running on tough terrain and decrease downtime
- Patented quick-disconnect tires quickly remove for easy doorway or fence access
- Contoured tub design includes back splash to prevent concrete from spilling

**Patented Quick-Disconnect Tires** Patented quick-disconnect system allows you to quickly remove tires to fit through doorways.