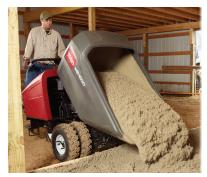

# **Powerful & Maneuverable Material Handling**

٠

The popular Toro<sup>®</sup> Mud Buggy brings power, versatility, and productivity to any job site - use it to transport and pour wet concrete, haul materials, clean up job sites, and much more. Its compact size and maneuverability make it easy to dump material in tough to reach areas. And, hauling up to 2,500 lbs of material is a breeze with the patented ride-on operator platform, dual-action dump pedal, and easy-to-use speed controls mounted to the handle.

# Powerful & Maneuverable Material Handling

**Powerful** Easily transport up to 2,500 lbs. Loads and discharge smoothly with fully hydraulic dump system.

Maneuverable Pour concrete in tough to reach areas and remote job sites to easily get your job done.