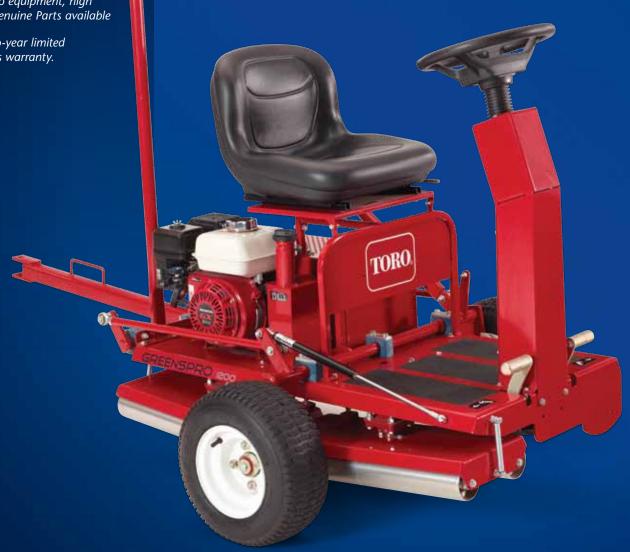

### Riding Greens Roller

- Offset, independent rollers for improved contour following and reduced striping.
- Wide turning radius helps minimise scuffing and turf damage
- Easy-to-operate foot pedals control the speed of side-to-side operation
- Converting from operating to transport mode can be done by one person without tools
- Easily adjustable seat does not affect the weight distribution of the machine, ensuring even rolling, regardless of the operator
- As with all Toro equipment, high quality Toro Genuine Parts available
- Warranty: Two-year limited manufacturer's warranty.

### Keeping Your Greens Smooth Just Got Easier!

The new Toro GreensPro 1200 riding greens roller is the perfect rolling tool for areas such as golf courses, bowling greens, tennis courts and other sporting fields. Any fine turf area that requires a smooth, high performance surface for optimum playing will benefit from precision rolling. Carefully engineered and manufactured, the GreensPro will provide safe, dependable and reliable service for years to come.

## GreensPro™1200 Specifications

| GREENSPRO 1200        |                                                                              |
|-----------------------|------------------------------------------------------------------------------|
| ENGINE                | Honda GX200 4.8 kW (6.5 hp) air-cooled, 4-stroke OHV; mechanically governed. |
| FUEL                  | Unleaded petrol                                                              |
| TRANSMISION           | Hydrogear BDR-317                                                            |
| DRIVE                 | Twin chain to rear drive roller                                              |
| SMOOTHING ROLLS       | 89 mm (3.5") diameter - 4 split rollers. Overlapping twin steering heads.    |
| TRACTION DRIVE ROLLER | 165 mm (6.5") diameter vulcanized rubber coated cylinder, 76 cm (30") long   |
| ROLLING WIDTH         | 120 cm (47.2")                                                               |
| GROUND SPEED          | Roll: 0-10 km/h (0-6 mph) in either direction                                |
| CONTROLS              | Steering wheel, directional foot pedals                                      |
| CONTOUR FOLLOW        | Yes                                                                          |
| COMPACTION            | 0.26 Bar (3.75 PSI)                                                          |
| STEERING              | Wheel (light)                                                                |
| SEAT                  | High-back, adjustable                                                        |
| TRAILER               | Integrated                                                                   |
| LIFTING TYRES         | 16 x 6.50 - 8                                                                |
| LIFTING TYRE PRESSURE | 0.69 Bar (10 PSI)                                                            |
| OVERALL DIMENSIONS    |                                                                              |
| WIDTH                 | 122 cm (48")                                                                 |
| LENGTH                | 136 cm (53.5")                                                               |
| HEIGHT                | 107 cm (42")                                                                 |
| WEIGHT                | 240 kg (530 lbs.)                                                            |
| WARRANTY              | Two-year limited warranty. Refer to operator's manual for further details.   |