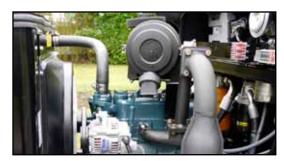

#### **Power & Performance**

A Kubota® 3-cylinder Diesel engine coupled directly to a hydrostatic transmission pump provides outstanding performance in a variety of cutting applications and conditions. Featuring the new LSDL system (Limited Slip Diff Lock), this optional addition provides added versatility and traction in extreme conditions.

#### **Efficient Cooling**

The CT features a new dual screen air-intake system designed to ensure optimum engine cooling and performance. The easy to replace air-intake screens filter the foreign particles, allowing only those small enough to pass through the radiator.

A swing-out oil cooler also features resulting in easy cleaning of the whole radiator face and both sides of the oil cooler.