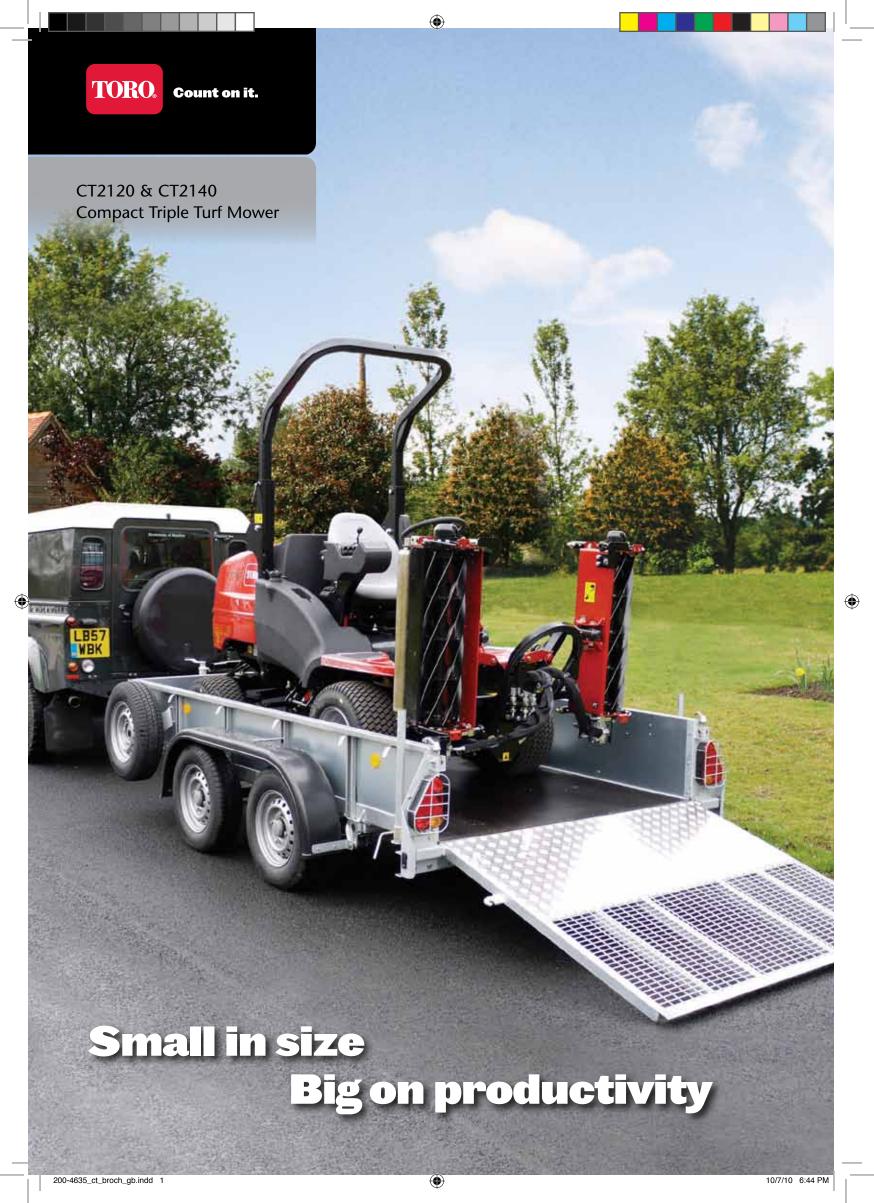

# **Compact in size**

The new CT range has been designed to provide the solution to mowing operations in areas of restricted access and limited manoeuvrability. Featuring a narrow transport width of only 130 cm (51.2"), the CT is ideally suited to applications where narrow access, gates and bollards prove to be a issue but with a cutting width of 212 cm (83.5") and independent cutter head lift, productivity remains at its optimum.

## **Compact Size**

The CT provides access into the most confined environments, whether it is through gates, bollards or for transport on trailers or within vans - overcoming the need for a commercial license, the CT series provides the ideal solution for mowing applications such as schools, caravan parks and cemeteries. With independent cutter unit lift control and a wide cutting width, productivity is uncompromised.