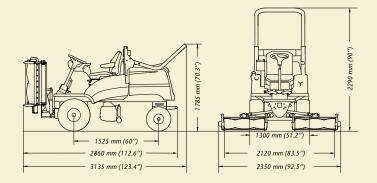

# **Compact in size**

The new CT range has been designed to provide the solution to mowing operations in areas of restricted access and limited manoeuvrability. Featuring a narrow transport width of only 130 cm (51.2"), the CT is ideally suited to applications where narrow access, gates and bollards prove to be a issue but with a cutting width of 212 cm (83.5") and independent cutter head lift, productivity remains at its optimum.

## **Compact Size**

The CT provides access into the most confined environments, whether it is through gates, bollards or for transport on trailers or within vans - overcoming the need for a commercial license, the CT series provides the ideal solution for mowing applications such as schools, caravan parks and cemeteries. With independent cutter unit lift control and a wide cutting width, productivity is uncompromised.