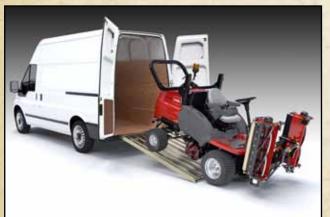

## **Compact Size**

The CT provides access into the most confined environments, whether it is through gates, bollards or for transport on trailers or within vans - overcoming the need for a commercial license, the CT series provides the ideal solution for mowing applications such as schools, caravan parks and cemeteries. With independent cutter unit lift control and a wide cutting width, productivity is uncompromised.