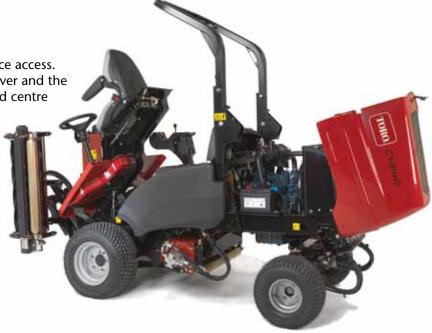

### **Outstanding Service Access**

The CT is unrivaled when it comes to service access. With a tilting operator platform, engine cover and the ability to easily remove the storage pod and centre bulkhead for more detailed maintenance.

The CT results in an easier and cleaner working environment that ultimately results in reduced down-time and cost effective operation.