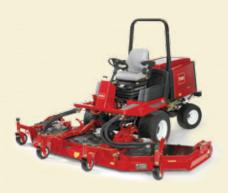

At the head of its class.

The exclusive all-out-front cutting deck of the Groundsmaster 4100-D is easy to see and control, making this the ideal mower for less experienced operators. It lets you trim in tight areas or open spaces, with a variable width of cut from 137 cm (54") up to 315 cm (10.5').

## **Groundsmaster 4100-D**