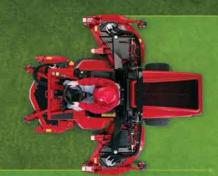

## **Groundsmaster 4000-D**

- 335 cm (11') width of cut
- Three offset cutting decks
- SmartCool<sup>™</sup> system with auto-reversing cooling fan
- 45 kW (60 hp) Kubota® turbo-diesel engine
- Full-time bi-directional 4WD
- All-season attachments

Wings that really make it fly.

The Groundsmaster 4000-D has independent center and offset wing decks that follow the ground for more efficient mowing in undulating terrain. You can switch easily from a 107 cm (42") to an 335 cm (11') cutting swath for maximum versatility.