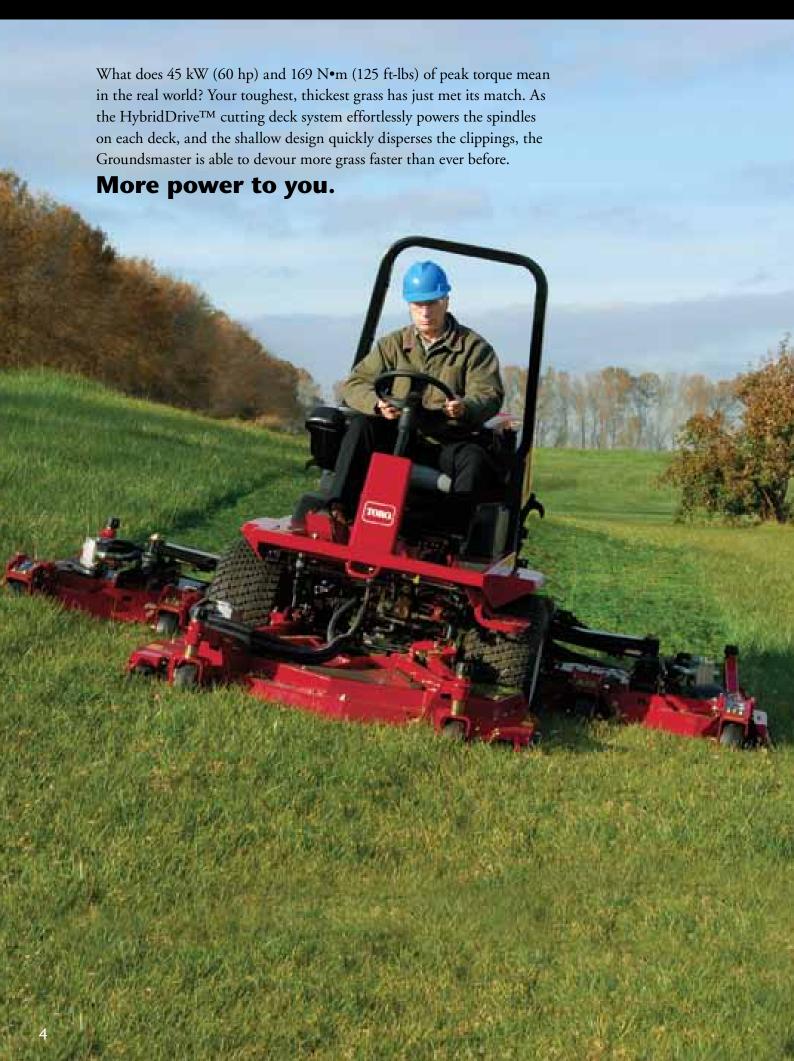

# Innovation runs in the family.

Power and precision. Ruggedness and reliability. Control and comfort. The Groundsmaster® 4000-D and 4100-D deliver it all with awe-inspiring engine torque, and patented, highly efficient deck drive systems. Add a climate-controlled safety cab and our wide range of attachments, and you have unbeatable productivity for all seasons.

## **Groundsmaster 4000-D**

- 335 cm (11') width of cut
- Three offset cutting decks
- SmartCool<sup>™</sup> system with auto-reversing cooling fan
- 45 kW (60 hp) Kubota® turbo-diesel engine
- Full-time bi-directional 4WD
- All-season attachments

## **Groundsmaster 4100-D**

- 315 cm (10.5') width of cut
- All-out-front cutting deck
- SmartCool™ system with auto-reversing cooling fan
- 45 kW (60 hp) Kubota turbo-diesel engine
- Full-time bi-directional 4WD
- All-season attachments