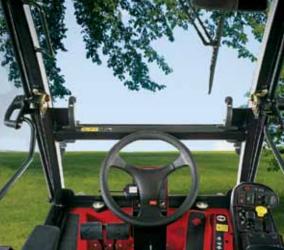

# Safety starts in the cab.

Even a small increase in temperature can have a substantial effect on operator efficiency and safety. A study by the Society of Automotive Engineers\* showed a 50% increase in missed driver tasks and 22% slower reaction times at 27° C (81° F) compared to a temperature of 21° C (70° F). Our air-conditioned safety cab will keep your operators at their best, no matter what the outside temperature.

\* Driver Diligence – The Effects of Compartment Temperature (SAE Paper 920168)

The Groundsmaster 4010-D and 4110-D feature a climate-controlled safety cab, with rollover protection and a pressurized air filtration system that keeps dust and debris away from the operator.