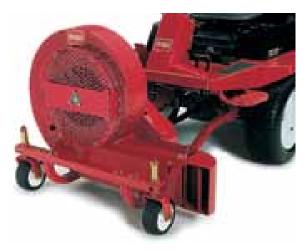

## It multi-tasks. Just like you.

Being the best at mowing is good. Being the best at mowing, and clearing debris is a whole lot better. That's the basic idea behind the accessories available for the Groundsmaster 4000-D and 4100-D. Choose your accessories and watch your productivity soar.

## **Debris blower**

Clears leaves and debris from large areas with a powerful blower fan. Available on the Groundsmaster 4000-D only.