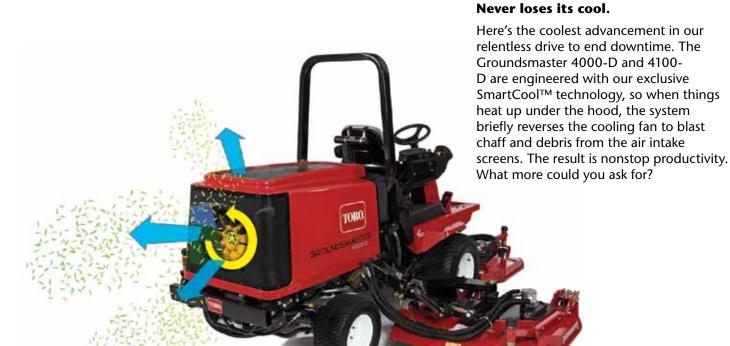

# Innovation runs in the family.

Power and precision. Ruggedness and reliability. Control and comfort. The Groundsmaster® 4000-D and 4100-D deliver it all with awe-inspiring engine torque, and patented, highly efficient deck drive systems. Add a climate-controlled safety cab and our wide range of attachments, and you have unbeatable productivity for all seasons.

## **Groundsmaster 4000-D**

- 335 cm (11') width of cut
- Three offset cutting decks
- SmartCool<sup>™</sup> system with auto-reversing cooling fan
- 45 kW (60 hp) Kubota® turbo-diesel engine
- Full-time bi-directional 4WD
- All-season attachments

## **Groundsmaster 4100-D**

- 315 cm (10.5') width of cut
- All-out-front cutting deck
- SmartCool™ system with auto-reversing cooling fan
- 45 kW (60 hp) Kubota turbo-diesel engine
- Full-time bi-directional 4WD
- All-season attachments