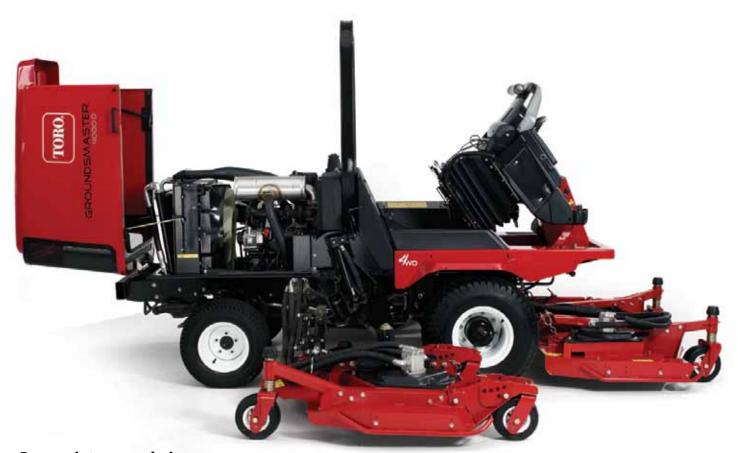

## **Groundsmaster 4100-D**

- 315 cm (10.5') width of cut
- All-out-front cutting deck
- SmartCool™ system with auto-reversing cooling fan
- 45 kW (60 hp) Kubota turbo-diesel engine
- Full-time bi-directional 4WD
- All-season attachments

At the head of its class.

The exclusive all-out-front cutting deck of the Groundsmaster 4100-D is easy to see and control, making this the ideal mower for less experienced operators. It lets you trim in tight areas or open spaces, with a variable width of cut from 137 cm (54") up to 315 cm (10.5').