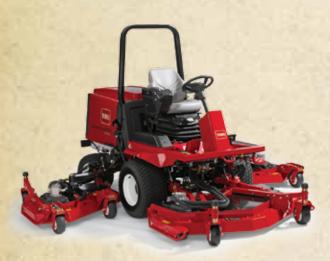

## **Groundsmaster 4100-D**

- 315 cm (10.5') width of cut
- All-out-front cutting deck
- SmartCool™ system with auto-reversing cooling fan
- 45 kW (60 hp) Kubota turbo-diesel engine
- Full-time bi-directional 4WD
- All-season attachments

At the head of its class.

The exclusive all-out-front cutting deck of the Groundsmaster 4100-D is easy to see and control, making this the ideal mower for less experienced operators. It lets you trim in tight areas or open spaces, with a variable width of cut from 137 cm (54") up to 315 cm (10.5').