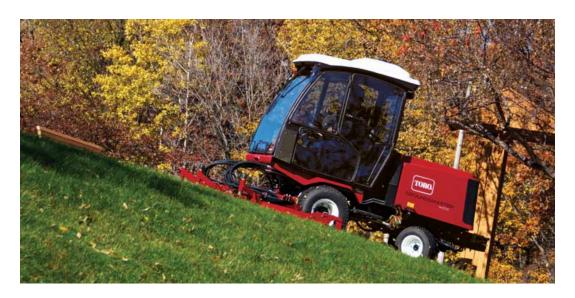

## A design that's gaining a lot of traction.

Because there's no such thing as perfect mowing conditions, the Groundsmaster 4000-D and 4100-D are designed with a patented parallel hydraulic traction system. It maintains constant hydraulic flow between the front and rear wheels, assuring full-time 4-wheel drive in forward and reverse, so you can mow around objects on challenging hills with confidence. Individual wheel brakes provide additional traction control in tough conditions.

## Turns on less than a dime.

We get what the competition misses. The Groundsmaster 4000-D and 4100-D are engineered to mow a 0" uncut circle without the aid of wheel brakes, so you can easily mow back and forth patterns without missing a blade of grass. Our most nimble large area mowers, the Groundsmaster 4000-D and 4100-D deliver the kind of precision turning that lets you trim around trees and other small objects with one or more decks engaged.