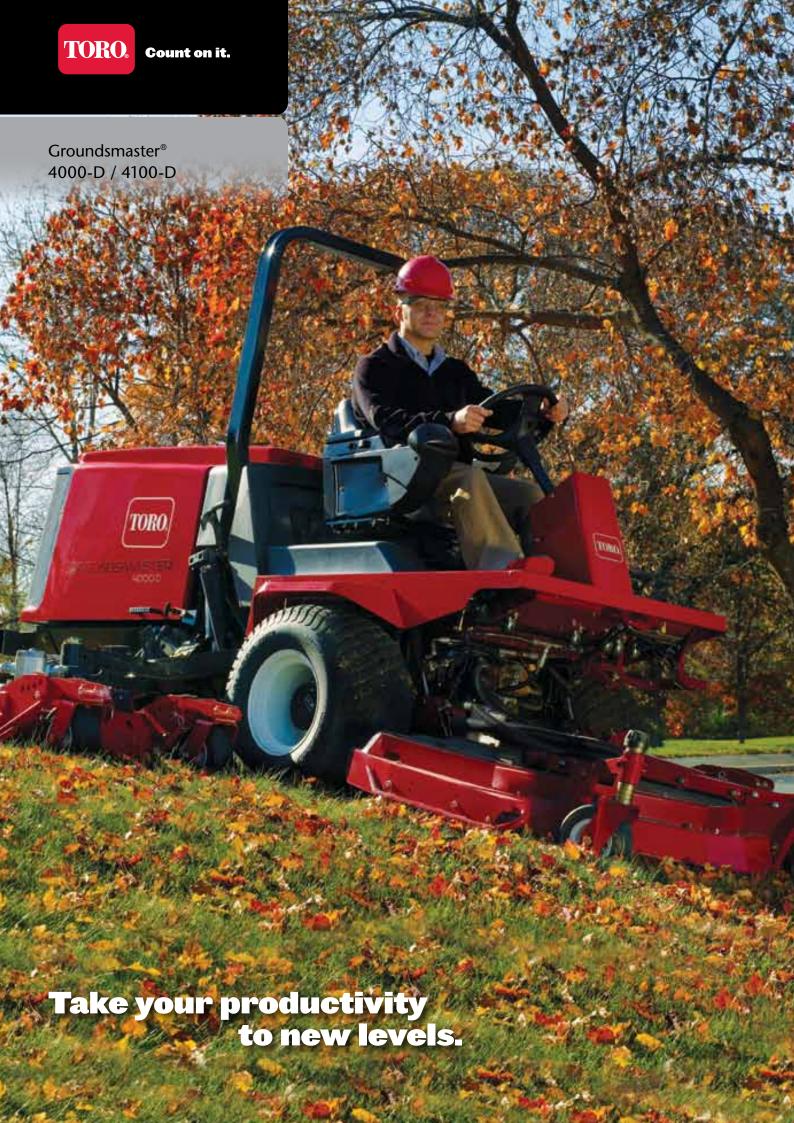

## **Groundsmaster 4000-D**

- 335 cm (11') width of cut
- Three offset cutting decks
- SmartCool<sup>™</sup> system with auto-reversing cooling fan
- 45 kW (60 hp) Kubota® turbo-diesel engine
- Full-time bi-directional 4WD
- All-season attachments

Wings that really make it fly.

The Groundsmaster 4000-D has independent center and offset wing decks that follow the ground for more efficient mowing in undulating terrain. You can switch easily from a 107 cm (42") to an 335 cm (11') cutting swath for maximum versatility.