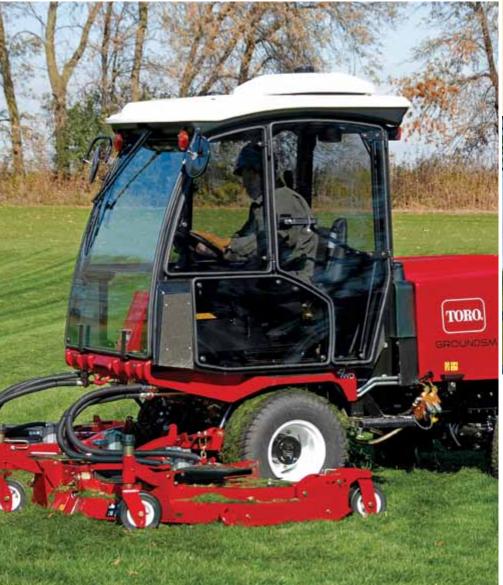

# Safety starts in the cab.

Even a small increase in temperature can have a substantial effect on operator efficiency and safety. A study by the Society of Automotive Engineers\* showed a 50% increase in missed driver tasks and 22% slower reaction times at 27° C (81° F) compared to a temperature of 21° C (70° F). Our air-conditioned safety cab will keep your operators at their best, no matter what the outside temperature.

\* Driver Diligence – The Effects of Compartment Temperature (SAE Paper 920168)

The Groundsmaster 4010-D and 4110-D feature a climate-controlled safety cab, with rollover protection and a pressurized air filtration system that keeps dust and debris away from the operator.