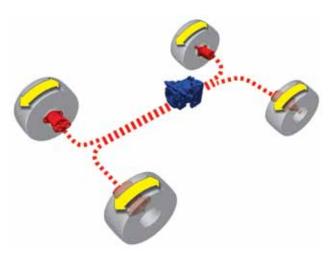

## A design that's gaining a lot of traction.

Because there's no such thing as perfect mowing conditions, the Groundsmaster 4000-D and 4100-D are designed with a patented parallel hydraulic traction system. It maintains constant hydraulic flow between the front and rear wheels, assuring full-time 4-wheel drive in forward and reverse, so you can mow around objects on challenging hills with confidence. Individual wheel brakes provide additional traction control in tough conditions.